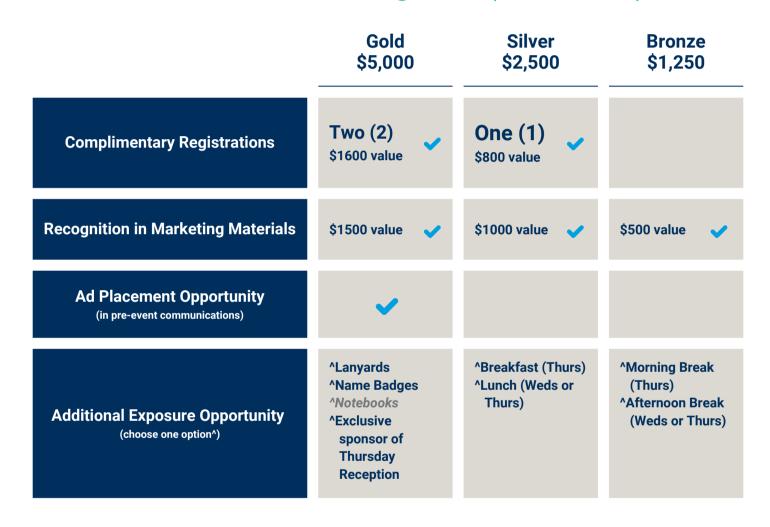

# Dairy Purchasing & Risk Management Seminar November | Chicago, IL (date TBD)

## INDIVIDUAL EVENT SPONSORSHIP