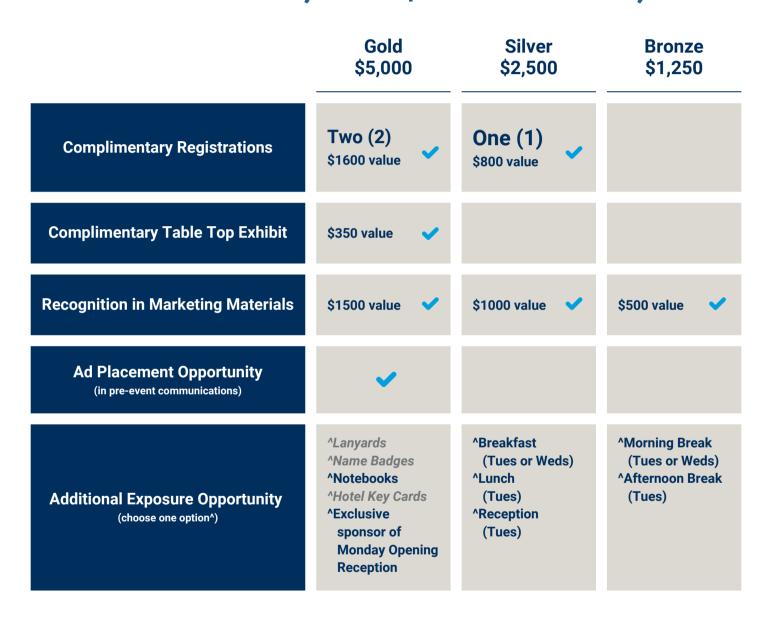

demic<br>Attendees | Two (2)                                                                                                     | One (1)                                                               | One (1)                                    | One (1)                         |
| Additional<br>Opportunities        | Sponsor of Student Poster Competition Ad Placement Opportunity (in pre-event communications and on website) | Ad Placement Opportunity (in pre-event communications and on website) |                                            |                                 |

## INDIVIDUAL EVENT SPONSORSHIP

# Dairy Purchasing & Risk Management Seminar November | Chicago, IL (date TBD)



## INDIVIDUAL EVENT SPONSORSHIP

# Dairy Ingredients Seminar December 8-10, 2025 | Santa Barbara, CA



# OTHER SPONSORSHIP OPPORTUNITIES

## CHEESE/CHEESE PRODUCT DONATION

- Opportunity to donate 1-3 cheese/cheese products for consumption during a break, lunch or reception at any ADPI-hosted event throughout the year
- Logo and cheese name recognition along with cheese presentation
- Contact Tara Anderson at tanderson@adpi.org to donate

## **WEBINARS | \$2,750**

ADPI organizes a series of webinars that offer cutting-edge information, showcasing the value of dairy ingredients and providing an opportunity for suppliers to showcase products and services to potential customers.

Sponsoring an ADPI webinar associates your company's brand with our mission to provide valuable professional education and information about the dairy ingredient sector and provides new potential business leads.

-